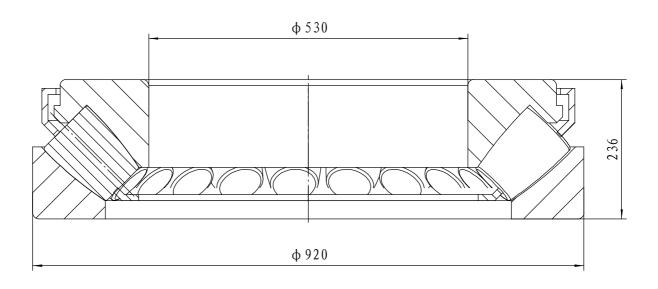

| 07     | cage         |  |    |   | brass                     |                                                                                                                                                                                                              |        |     |    |
|--------|--------------|--|----|---|---------------------------|--------------------------------------------------------------------------------------------------------------------------------------------------------------------------------------------------------------|--------|-----|----|
| 04     | roller       |  |    |   | steel GCr15-GB/T18254     |                                                                                                                                                                                                              |        |     |    |
| 02     | shaft washer |  |    |   | steel GCr15SiMn-GB/T18254 |                                                                                                                                                                                                              |        |     |    |
| 01     | house washer |  |    |   | steel GCr15SiMn-GB/T18254 |                                                                                                                                                                                                              |        |     |    |
| serial | Name         |  | Qt | у | Material                  | weigh                                                                                                                                                                                                        | t (kg) | 650 | KG |
|        |              |  |    |   | Thrust roller bearing     | 294/530 EM  Add: D1805, No. 3 Lianmeng road, Luoyang, Henan, China. Postal: 471003 Phone: +86-379-68611678 Fax: +86-379-68611679 E-mail: sales@jcb-bearing.com  Luoyang Jiecheng Bearing Technology Co., Ltd |        |     |    |